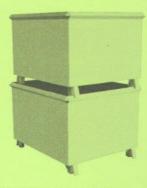

Prices are quoted based on size, plate thickness, reinforcements, and options, such as stacking, fork pockets, drains, casters, paint and more.

◆ The standard Roll-Over Scrap Box is fabricated of 3/16" steel with 2" x 2" x 3/16" reinforcing angle around the top edge. Mounted on the bottom of this box are 2 1/2" x 7" fork pockets for forklift applications. Using roll-over forks on your forklift will dump this box with very little effort. All units are painted bright yellow machine ename!

## - ROLL-OVER STANDARD SIZES -

| GAPACITY | H  | OH | W  | BW     | L  | OL     | WEIGHT |
|----------|----|----|----|--------|----|--------|--------|
| 3/4 YD   | 33 | 36 | 33 | 36 1/2 | 33 | 36 1/2 | 435 LB |
| 1 YD     | 36 | 39 | 36 | 39 1/2 | 36 | 39 1/2 | 475 LB |
| 1 1/2 YD | 36 | 39 | 44 | 47 1/2 | 44 | 47 1/2 | 575 LB |
| 2YD      | 47 | 50 | 44 | 47 1/2 | 44 | 47 1/2 | 625 LB |