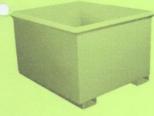

Prices are quoted based on size, plate thickness, reinforcements, and options, such as stacking, fork pockets, drains, casters, paint and more.

◆ The standard Roll-Over Scrap Box is fabricated of 3/16" steel with 2" x 2" x 3/16" reinforcing angle around the top edge. Mounted on the bottom of this box are 2 1/2" x 7" fork pockets for forklift applications. Using roll-over forks on your forklift will dump this box with very little effort. All units are painted bright yellow machine ename!

## - ROLL-OVER STANDARD SIZES -

| GAPACITY | H  | OH | W  | BW     | L  | OL     | WEIGHT |
|----------|----|----|----|--------|----|--------|--------|
| 3/4 YD   | 33 | 36 | 33 | 36 1/2 | 33 | 36 1/2 | 435 LB |
| 1 YD     | 36 | 39 | 36 | 39 1/2 | 36 | 39 1/2 | 475 LB |
| 1 1/2 YD | 36 | 39 | 44 | 47 1/2 | 44 | 47 1/2 | 575 LB |
| 2YD      | 47 | 50 | 44 | 47 1/2 | 44 | 47 1/2 | 625 LB |